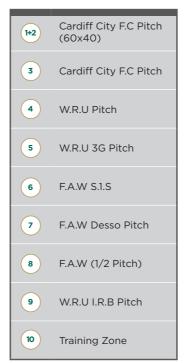

## **OUR FACILITIES INCLUDE:-**

- 6 Football and Rugby training pitches
- FIFA and IRB standard pitches
- International size 3G all weather pitch
- S.1.S Grass Hybrid Pitch
- 50m x 60m indoor training arena
- 143 bedroom 4\* hotel
- 2 championship golf courses
- Wales' largest spa
- Large state of the art gymnasium
- Swimming pool
- Conference centre
- Private and secure location
- Chefs and staff conversant with the needs of professional sports teams