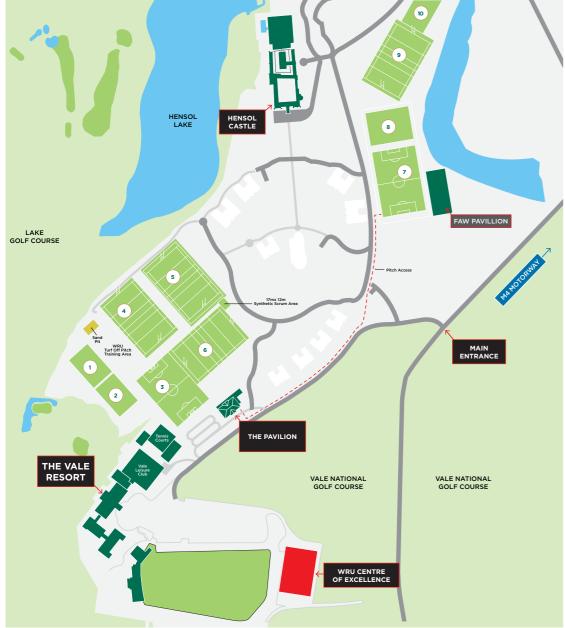

## **OUR FACILITIES INCLUDE:-**

- 6 Football and Rugby training pitches
- FIFA and IRB standard pitches
- International size 3G all weather pitch
- S.1.S Grass Hybrid Pitch
- 50m x 60m indoor training arena
- 143 bedroom 4\* hotel
- 2 championship golf courses
- Wales' largest spa
- Large state of the art gymnasium
- Swimming pool
- Conference centre
- Private and secure location
- Chefs and staff conversant with the needs of professional sports teams