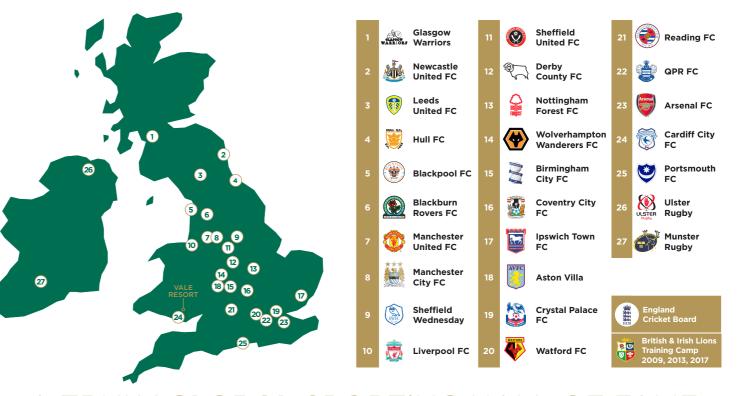

We have hosted football camps and training days for **Manchester Utd, Lazio, Real Madrid, Liverpool, Juventus** and **A.C.Milan** to name but a few and we are currently the base for the **FA Wales national football team**.

We are also the official hotel and training venue for the Wales national rugby team and during the RWC 2015 hosted both Argentina and France and have been a designated training venue for the British & Irish Lions on two occasions as well as hosting numerous French, English, Scottish and Italian professional teams.