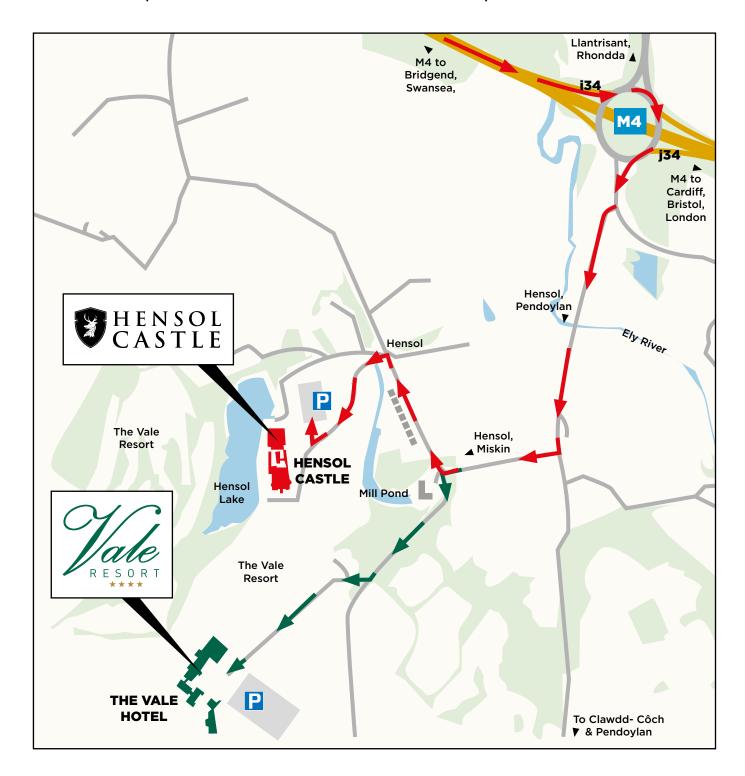

## **SAT NAV**

Please use postcode CF72 8JX then follow the highways directional signs from the M4.

From London Take the M4 west, exit at junction 34 in South Wales.

From the Midlands & the North Take the M5, then the M50/A449 to Newport and then M4 to junction 34.

## FROM JUNCTION 34 OF THE M4

- Take the exit signposted for Pendoylan and Hensol
- Take 1st right following signs for Pendoylan, Hensol and Vale Resort
- Take 1st right, signposted Hensol, Miskin and Vale Resort
- Take 1st left, just before white house on the bend for Vale Resort and go up the hill and the Vale Resort gates are on the right.
- For Hensol Castle carry on around the bend, pass the ambulance centre and houses then take a left turn and go straight on to Hensol Castle.