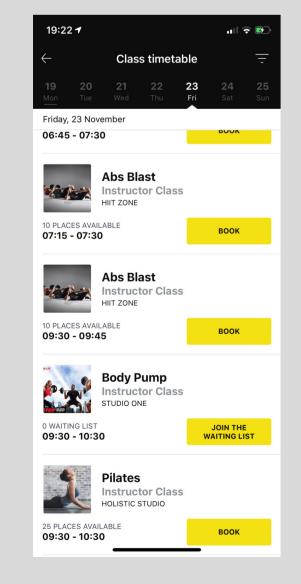

#### **Class Timetable**

you can book upto 7 days in advance, then select desired class

If your desired exercise class is fully booked you can join the waiting list

Select **Join Waiting list** and wait to be notified when a space becomes available Book

participants. If you no longer wish to attend the exercise class, select **Delete Booking** 

When a space becomes available you will receive a notification to **Book**. Act fast as spaces are awarded on a first come first serve basis