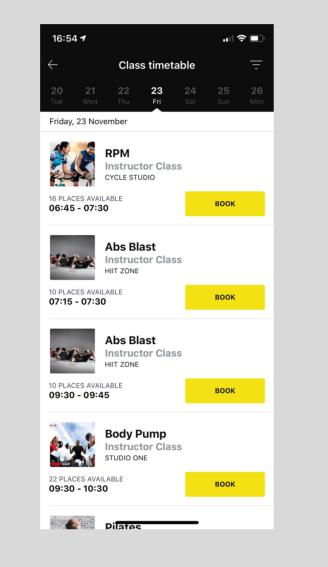

#### **Class Timetable**

you can book upto 7 days in advance, then select desired class

If your desired exercise class is fully booked you can join the waiting list

Select **Join Waiting list** and wait to be notified when a space becomes available Book

## **ONLINE CLASS BOOKING SYSTEM** OVER 70 WEEKLY EXERCISE CLASSES NOW AVAILABLE AT THE TOUCH OF A BUTTON

Open your Mywellness app. Select see all on

Select chosen **Date** at the top of the screen,

Once desired class has been selected, **Select** 