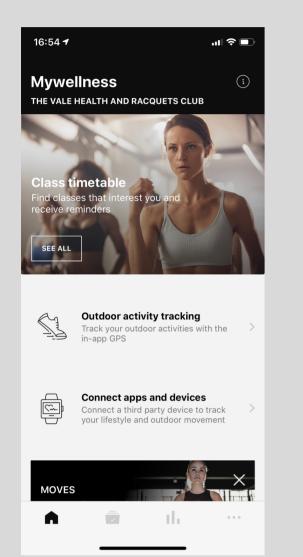

## **ONLINE CLASS BOOKING SYSTEM** OVER 70 WEEKLY EXERCISE CLASSES NOW AVAILABLE AT THE TOUCH OF A BUTTON

Open your Mywellness app. Select see all on

Select chosen **Date** at the top of the screen,

Once desired class has been selected, **Select** 

#### **Class Timetable**

you can book upto 7 days in advance, then select desired class

If your desired exercise class is fully booked you can join the waiting list

Select **Join Waiting list** and wait to be notified when a space becomes available Book