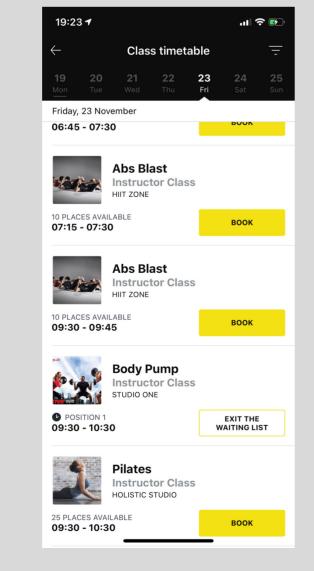

#### **Class Timetable**

you can book upto 7 days in advance, then select desired class

If your desired exercise class is fully booked you can join the waiting list

Select **Join Waiting list** and wait to be notified when a space becomes available Book

participants. If you no longer wish to attend the exercise class, select **Delete Booking** 

When a space becomes available you will receive a notification to **Book**. Act fast as spaces are awarded on a first come first serve basis