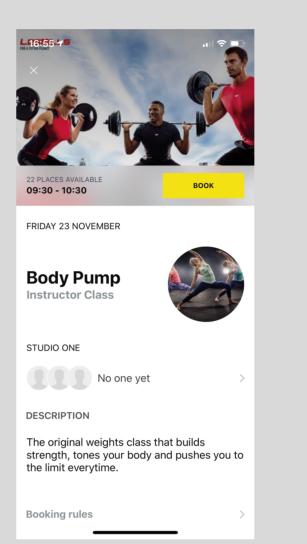

## **ONLINE CLASS BOOKING SYSTEM** OVER 70 WEEKLY EXERCISE CLASSES NOW AVAILABLE AT THE TOUCH OF A BUTTON

Open your Mywellness app. Select see all on

Select chosen **Date** at the top of the screen,

Once desired class has been selected, **Select** 

Once you have selected **Book,** you will now be visible in class