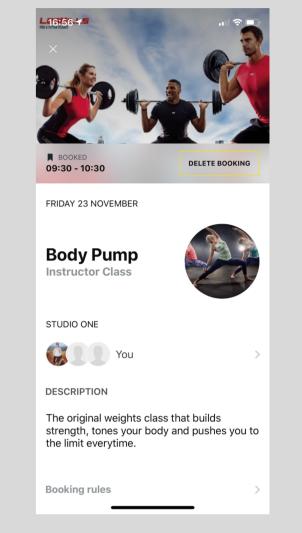

Once you have selected **Book,** you will now be visible in class

participants. If you no longer wish to attend the exercise class, select **Delete Booking** 

When a space becomes available you will receive a notification to **Book**. Act fast as spaces are awarded on a first come first serve basis